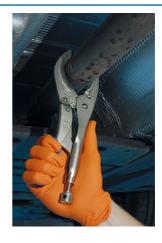

## **Large Jaw Locking Pliers 12"**

Heavy duty locking pliers with serrated gripping surfaces and a wide adjustable opening, they feature large curved shaped jaws suitable for gripping large objects such as piping. Ideal for use by plumbers, mechanics and welders.

## **Additional Information**

- · Ideal for locking on to pipe work, large damaged hexagon bars, nuts & bolts.
- · Length: 12" (305mm); jaw opening: 65mm.
- Features a one-handed release mechanism, with soft grip handle for ease of use.
- · Large knurled adjustment screw for improved grip.
- · Manufactured from chrome molybdenum, with heat treated body.