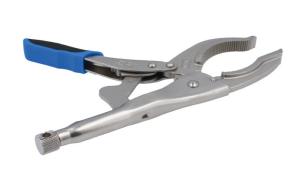

## **Large Jaw Locking Pliers 12"**

Heavy duty locking pliers with serrated gripping surfaces and a wide adjustable opening, they feature large curved shaped jaws suitable for gripping large objects such as piping. Ideal for use by plumbers, mechanics and welders.

## **Additional Information**

- · Ideal for locking on to pipe work, large damaged hexagon bars, nuts & bolts.
- · Length: 12" (305mm); jaw opening: 65mm.
- Features a one-handed release mechanism, with soft grip handle for ease of use.
- · Large knurled adjustment screw for improved grip.
- · Manufactured from chrome molybdenum, with heat treated body.