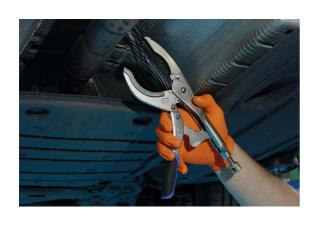

## **Large Jaw Locking Pliers 12"**

Heavy duty locking pliers with serrated gripping surfaces and a wide adjustable opening, they feature large curved shaped jaws suitable for gripping large objects such as piping. Ideal for use by plumbers, mechanics and welders.

## **Additional Information**

- · Ideal for locking on to pipe work, large damaged hexagon bars, nuts & bolts.
- · Length: 12" (305mm); jaw opening: 65mm.
- Features a one-handed release mechanism, with soft grip handle for ease of use.
- · Large knurled adjustment screw for improved grip.
- · Manufactured from chrome molybdenum, with heat treated body.