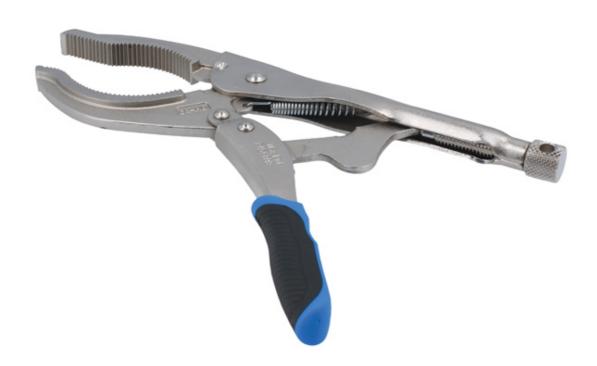

## **Large Jaw Locking Pliers 12"**

Heavy duty locking pliers with serrated gripping surfaces and a wide adjustable opening, they feature large curved shaped jaws suitable for gripping large objects such as piping. Ideal for use by plumbers, mechanics and welders.

## **Additional Information**

- · Ideal for locking on to pipe work, large damaged hexagon bars, nuts & bolts.
- · Length: 12" (305mm); jaw opening: 65mm.
- Features a one-handed release mechanism, with soft grip handle for ease of use.
- · Large knurled adjustment screw for improved grip.
- · Manufactured from chrome molybdenum, with heat treated body.