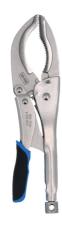

## **Large Jaw Locking Pliers 12"**

Heavy duty locking pliers with serrated gripping surfaces and a wide adjustable opening, they feature large curved shaped jaws suitable for gripping large objects such as piping. Ideal for use by plumbers, mechanics and welders.

## **Additional Information**

- · Ideal for locking on to pipe work, large damaged hexagon bars, nuts & bolts.
- · Length: 12" (305mm); jaw opening: 65mm.
- Features a one-handed release mechanism, with soft grip handle for ease of use.
- · Large knurled adjustment screw for improved grip.
- · Manufactured from chrome molybdenum, with heat treated body.